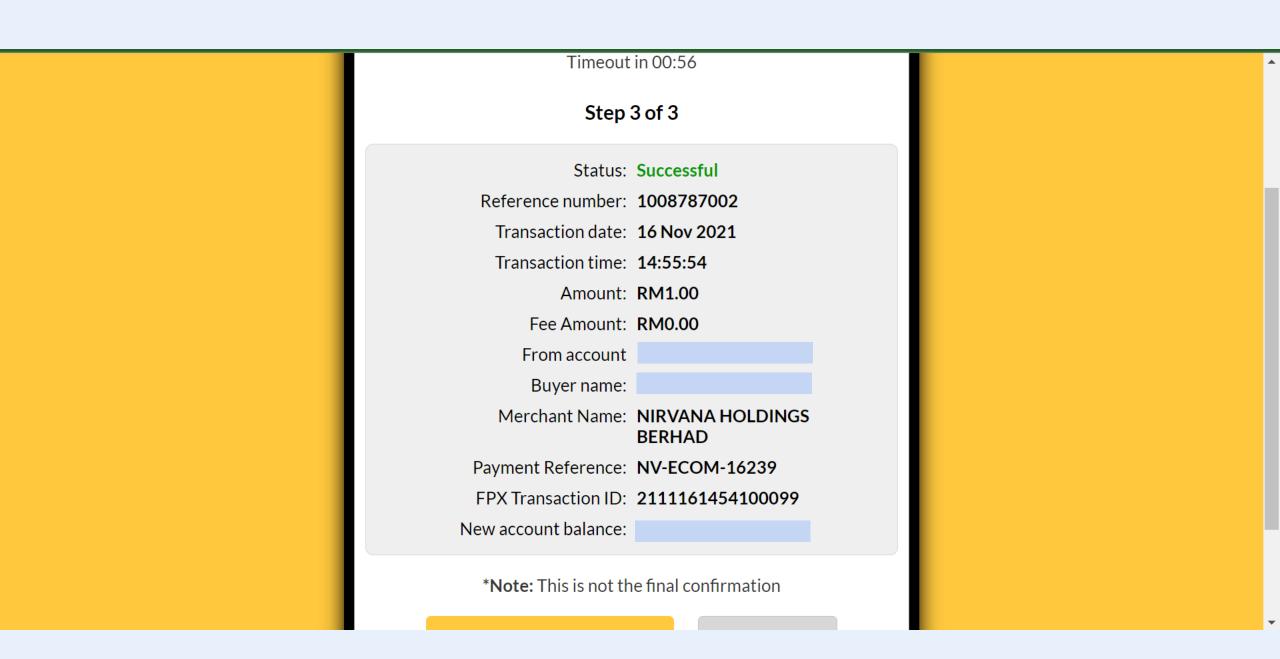

#### **Transaction Result**

| Payment method :<br>Amount : | FPX<br>MYR1.00       |
|------------------------------|----------------------|
| Merchant :                   | Nirvana Holdings Bhd |
| Merchant Reference No. :     | NV-ECOM-16239        |
| Payment Reference No. :      | 000316372747         |
| Buyer Bank Name :            | Maybank2U            |
| FPX Transaction ID :         | 2111161454100099     |
| FPX Transaction Date :       | 2021-11-16 14:54:10  |
| Status :                     | Successful           |