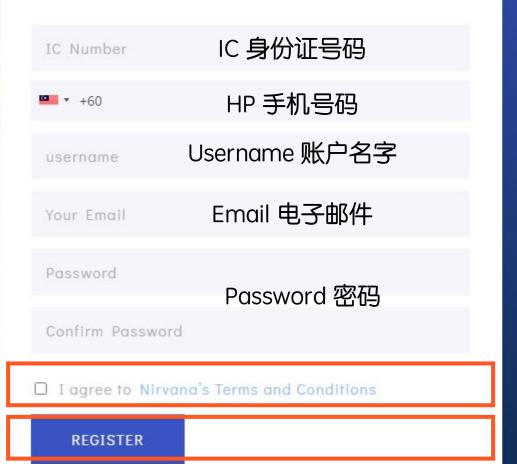

at.nirvana.my/my-account/



Home Nirvana Life Plan Memorial Dedication Praying Products Flower Shoppe Contact





# Login

#### LOG IN NOW

Forgot password?

New user? Register here.

| NIRVANADEV                  |  |
|-----------------------------|--|
| English v                   |  |
| Log In<br>Username or email |  |
|                             |  |
| Password                    |  |
| Remember me                 |  |
| Log In                      |  |
|                             |  |
| New user? Register          |  |



Home Nirvana Life Plan Memorial Dedication Praying Products Flower Shoppe Contact





# Login

LOG IN NOW

Forgot password?

New user? Register here.



Home Nirvana Life Plan Memorial Dedication Praying Products Flower Shoppe Contact



## **Register Form**



Q



# Edit Profile









~















## 个别配套的比较 Comparisons of packages and pricing Christian/Catholic ley LUXURIOUS PACKAGE NV Gracious 0 Ø C Ο Ο eremony 0 0 RM14,700 RM 21,700 (As-Need Price) RM15,600#RM-16,280 RM 12,200#RM 12,780 (Pre-Need Price) BUY NOW BUY NOW

| RM18,800         | RM 30,700        | RM 35,800        | RM 43,700        |
|------------------|------------------|------------------|------------------|
| (As-Need Price)  | (As-Need Price)  | (As-Need Price)  | (As-Need Price)  |
| RM16,400#        | RM 23,000#       | RM 28,800        | RM 29,500#       |
| RM-17,180        | RM-25,480        | (Pre-Need Price) | RM-32,780        |
| (Pre-Need Price) | (Pre-Need Price) |                  | (Pre-Need Price) |
| BUY NOW          | BUY NOW          | BUY NOW