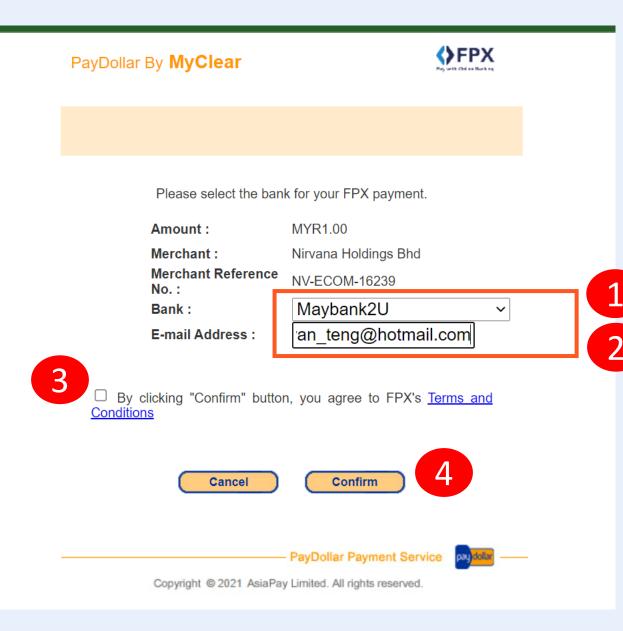

## 2. By direct transfer from bank 银行转账

When select pay via bank:

Step 1 - Select bank of choiceStep 2 - Key in e-mailStep 3 - Agree to terms and conditionsStep 4 - Click "confirm"