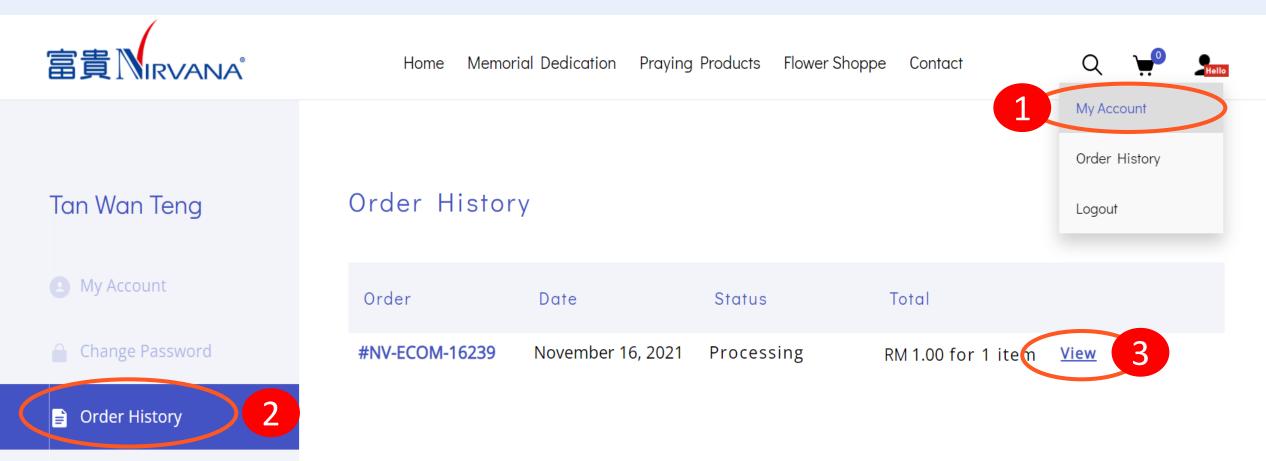

## 如何找到购买记录? How to find my order?

#### Tan Wan Teng

Order History

#### #NV-ECOM-16239

Charge Password

#### Order #NV-ECOM-16239 was placed on November 16, 2021 and is being processed.