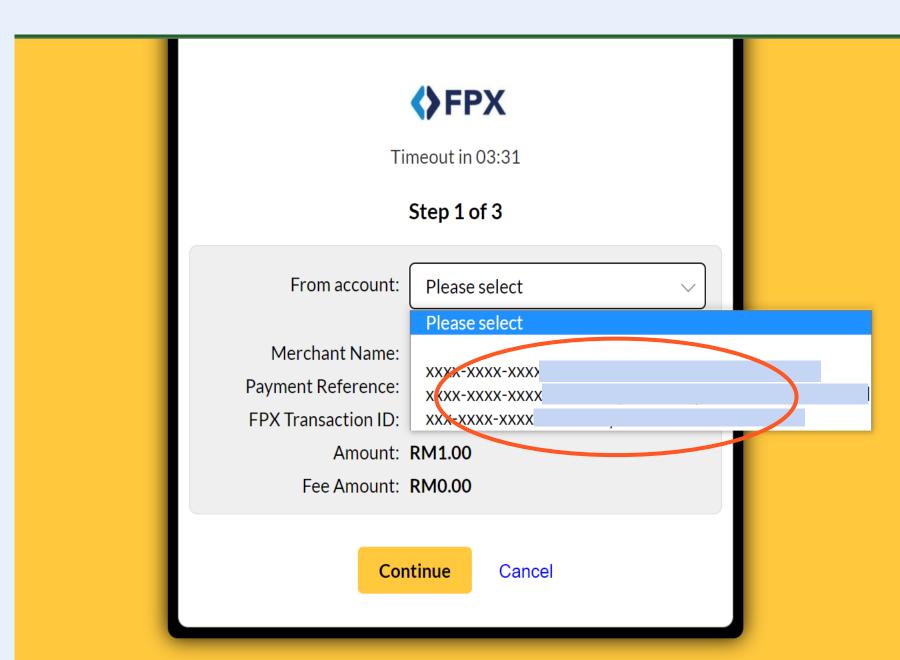

## Log in to Maybank2u.com online banking

Note:

• You are in a secured site.

Username:

Next

Don't have a Maybank2U account? Click here for information on opening an account

| <b>♦</b>                               |  |
|----------------------------------------|--|
| Timeout in 03:55                       |  |
| Step 1 of 3                            |  |
| From account: Please select V          |  |
| Merchant Name: NIRVANA HOLDINGS BERHAD |  |
| Payment Reference: NV-ECOM-16239       |  |
| FPX Transaction ID: 2111161454100099   |  |
| Amount: RM1.00                         |  |
| Fee Amount: RM0.00                     |  |
| Continue Cancel                        |  |