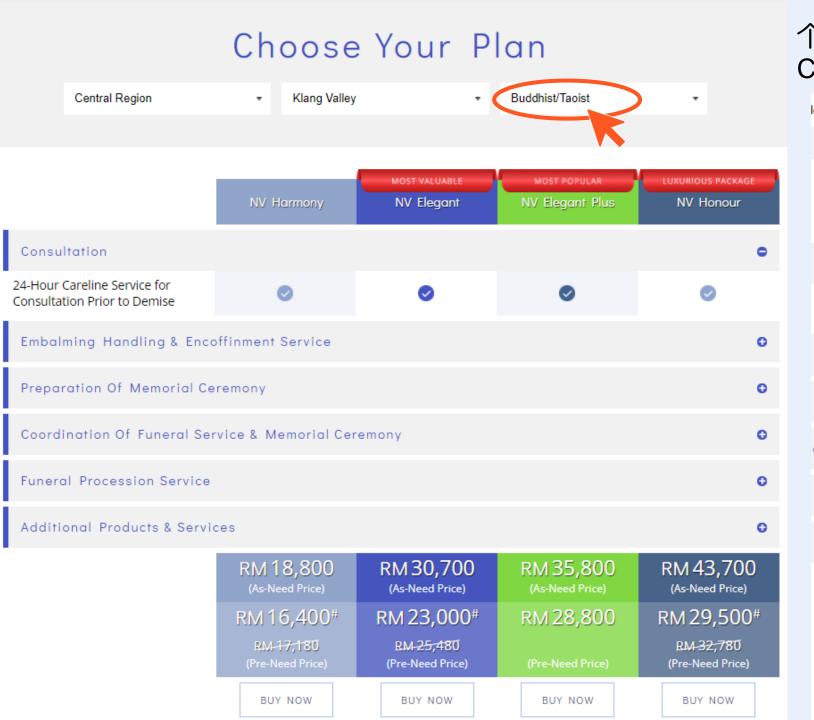

## 个别配套的比较 Comparisons of packages and pricing Christian/Catholic ley LUXURIOUS PACKAGE NV Gracious 0 Ø C Ο Ο eremony 0 0 RM14,700 RM 21,700 (As-Need Price) RM15,600#RM-16,280 RM 12,200#RM 12,780 (Pre-Need Price) BUY NOW BUY NOW

| RM18,800         | RM 30,700        | RM 35,800        | RM 43,700        |
|------------------|------------------|------------------|------------------|
| (As-Need Price)  | (As-Need Price)  | (As-Need Price)  | (As-Need Price)  |
| RM16,400#        | RM 23,000#       | RM 28,800        | RM 29,500#       |
| RM-17,180        | RM-25,480        | (Pre-Need Price) | RM-32,780        |
| (Pre-Need Price) | (Pre-Need Price) |                  | (Pre-Need Price) |
| BUY NOW          | BUY NOW          | BUY NOW          | BUY NOW          |

#Lowest discounted price, discounts are subjected to amount of down payment.

\* Applicable for cremation package only.

\*\* The company shall not be liable for any direct, indirect of consequential losses in the event that the specified hearse or vehicle is not available as a result of circumstances beyond its control PROVIDED ALWAYS that an alternative mode of conveyance or transport is made available.

\*\*\* Applicable in Klang Valley Only.

\*\*\*\* Taoist prayer service only covers Hakka (medium), Cantonese (medium) or Hokkien (small) prayer service. Use of Hokkien (small) prayer service is subject to an additional charge of RM566 (Only applicable for NV Harmony & NV Elegant packages).

#### NV Elegant vs NV Elegant Plus

1) Only Pre-Need NV Elegant Plus is entitled to Golden Harvest Reward (GHR);

2) Package is entitled to Funeral Day Offering to Deceased (1set of Fruits and Vegetarian);

3) Hearse is upgraded from Estima Hearse to The Guardian Hearse; and

4) Mourning Garments is increased from 5 sets to 10 sets

Promotions and terms for packages are listed

|                                                         |                | Choose You                                     | ir Plan                         |                        |         |
|---------------------------------------------------------|----------------|------------------------------------------------|---------------------------------|------------------------|---------|
|                                                         | Central Region | Klang Valley                                   | - Buddhist/Tanist               |                        |         |
|                                                         |                | NV Elegant   Central –<br>Select Payment Opt   |                                 |                        |         |
| OPTION 1                                                |                | OPTION 2                                       |                                 |                        |         |
| Single Full Payment                                     |                | Instalment Plan                                |                                 |                        |         |
| Proceed with one time payment to purchase this package. |                | Spread the cost of your Nirvana Life Plan by u | utilizing the instalment plans. |                        |         |
| Pre-need price<br>Down payment                          | RM 25,480      | Select Initial Down Payment: RM 3,000.00 (     | Discounted: RM 740.00) 🔹        |                        |         |
| Discount                                                | RM 2,480       | Repayment Period                               | Monthly Repayment               | Total Amount Repayable |         |
| Discounted Price                                        | RM 23,000      | 12 months                                      | RM 1,811.67                     |                        | PROCEED |
|                                                         | CHECKOUT       | 24 months                                      | RM 905.83                       |                        | PROCEED |
|                                                         |                | 36 months                                      | RM 603.89                       | RM 21,740.00           | PROCEED |
|                                                         |                | 48 months                                      | RM 452.92                       |                        | PROCEED |
|                                                         |                | 60 months                                      | RM 362.33                       |                        | PROCEED |
|                                                         |                |                                                |                                 |                        |         |