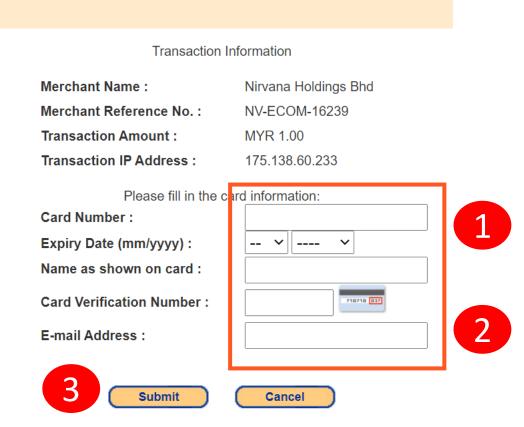

## 1. By credit / debit card 信用卡/借记卡

When select pay via credit/debit card:

Step 1 - Key in card details Step 2 - Key in e-mail Step 3 - Click "confirm"