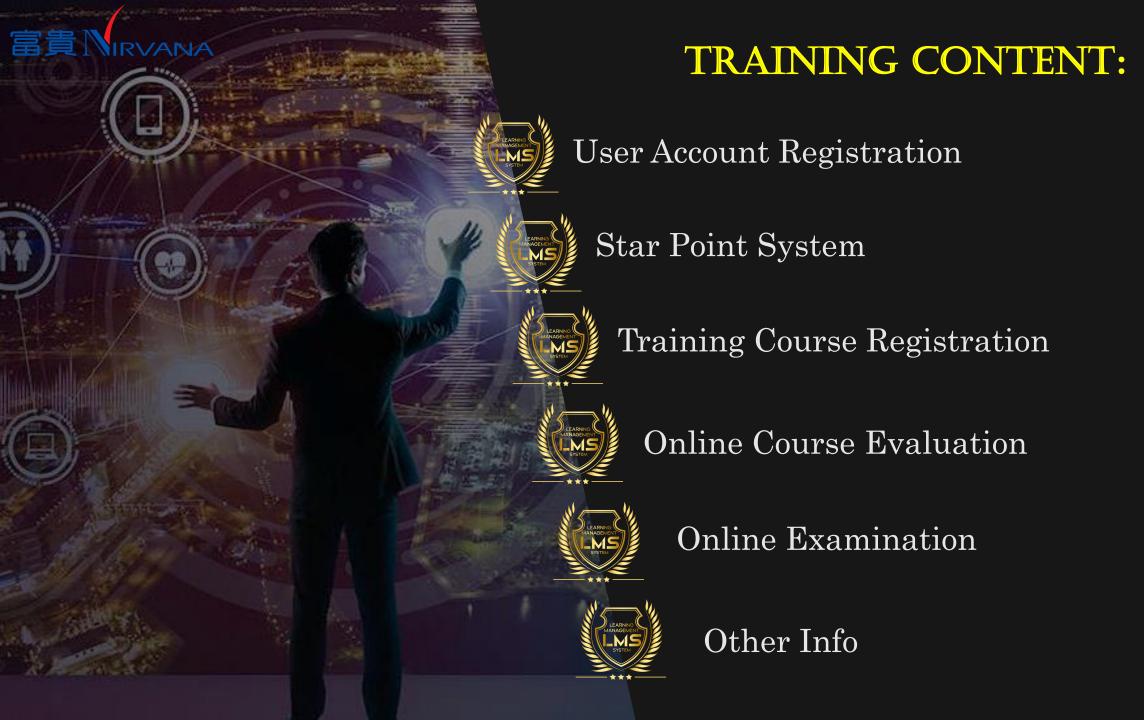

## Link Access to Learning Management System

### Go to Nirvana Website

http://nirvana.com.my





# Link Access to Learning Management System

### Scroll down to the bottom of page and click the box

Learning Management System





### Login page for Learning Management System

### Click "Register an Account"

Agents

**Others** 





### Login Page for Learning Management System

#### Agent's registration page

With agent code

DSD ranking:

Use Company registered number for NRIC



Copyright © 2021 Nins

Register

f 😑 🔞



### Login Page for Learning Management System

#### Other's registration page

Without agent code

Code with 9999

Prospect/Customer





# Webpage for Learning Management System

After complete registration, it will login to "My Account" page







You can vi