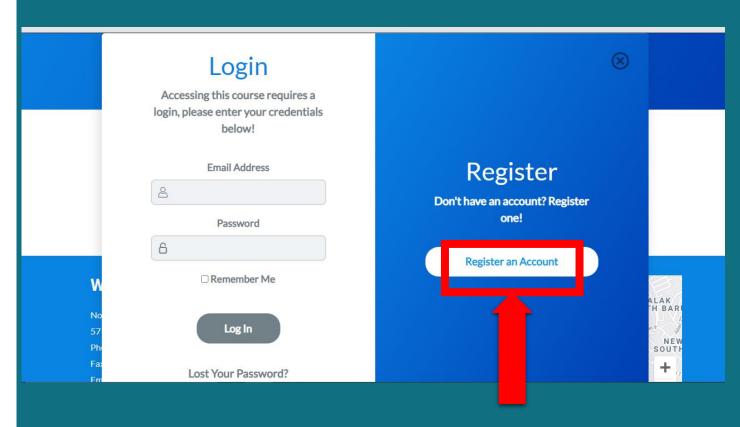

### Login page for Learning Management System

### Click "Register an Account"

Agents

**Others** 