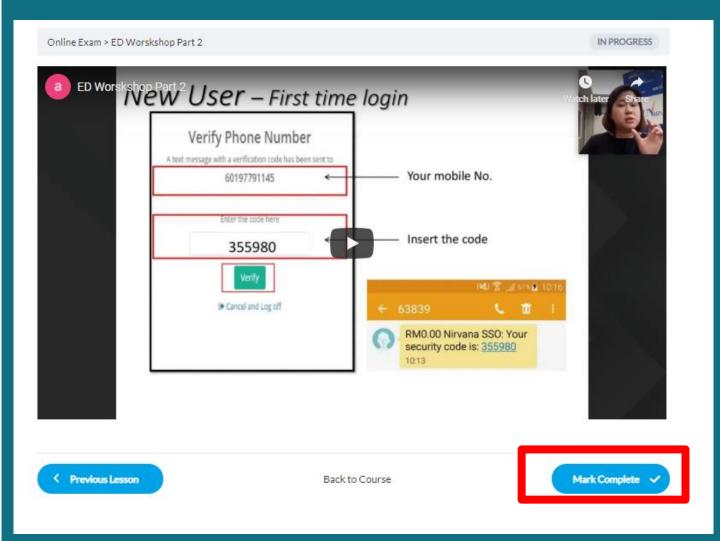

Click "Enrol Now" in Online Exam box

Online Exam includes
2 video of training
workshop

Must complete these 2 video to proceed the exam

- ED workshop part I

  by Speaker Tan Horng

  Han
- After completed click "Next Lesson"

Back to Course

ED workshop part 2 by Jess Ng

After completed click "Mark Complete"

Click "Start Quiz"

After completed Quiz you can view the results

All agents are entitled for one time exam only

Go to "My Account"