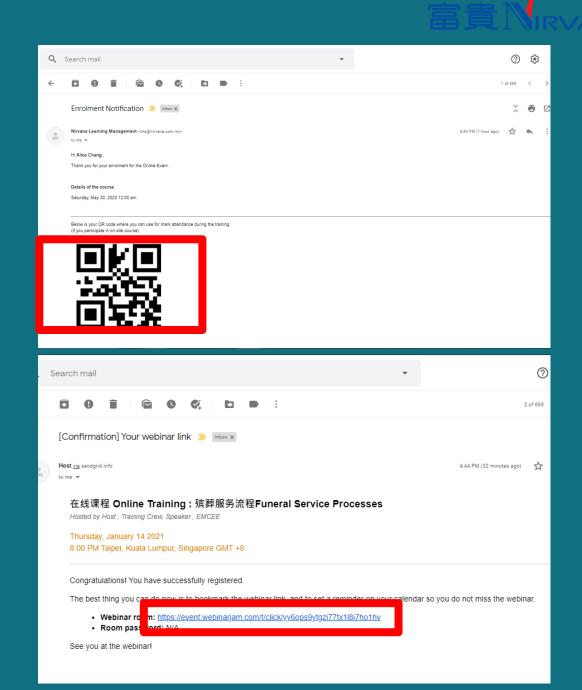

#### OP Cod

Your QR code for mark attendance during the training. (on-site course only)

### You will also received 2 email notification from:

LMS email notification

Webinarjam email notification

### QR code for offline training

The Webinar link for LIVE link

#### Your Webinar Link

https://event.webinarjam.com/go/live/229/vy13kslyiq guppb9v21