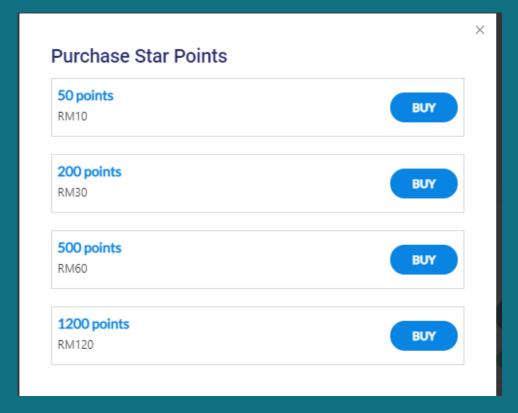

### Purchase Star Point Learning Management System

Top up your star point

### Why register through LMS

Get extra
4 points after
training

Complete minimum 20 courses in one year will renew 1200 points for the next year

Receive link immediately