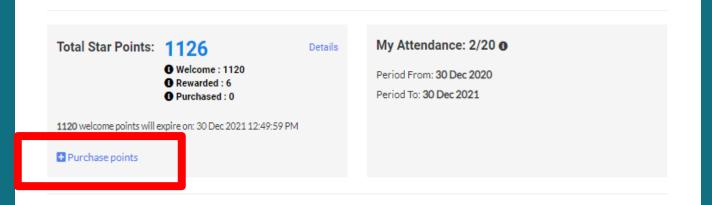

## What is star point? Learning Management System

- Sign up star point

  Get Free 1,200 point for all sign up agents (include existing agent)
- Training course star point

  Basic 20 points for each course or RM 10

  training fees
- Training attendance Reward point

  Get 2 points after you complete the course
- Training Evaluation Reward point

  Get 2 points when you complete the course
  evaluation

<sup>\*\*</sup>The evaluation in system only valid within 24hours

### Purchase Star Point Learning Management System

Top up your star point