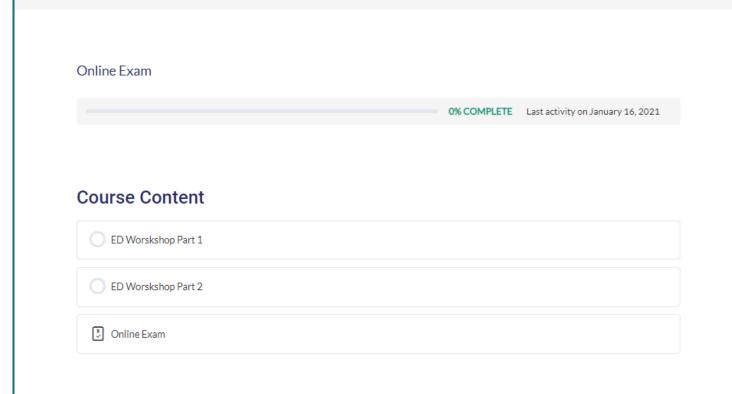

Click "Enrol Now" in Online Exam box

Online Exam includes
2 video of training
workshop

Must complete these 2 video to proceed the exam

- ED workshop part I

  by Speaker Tan Horng

  Han
- After completed click "Next Lesson"

Back to Course

ED workshop part 2 by Jess Ng

After completed click "Mark Complete"

Click "Start Quiz"

After completed Quiz you can view the results

All agents are entitled for one time exam only

Go to "My Account"