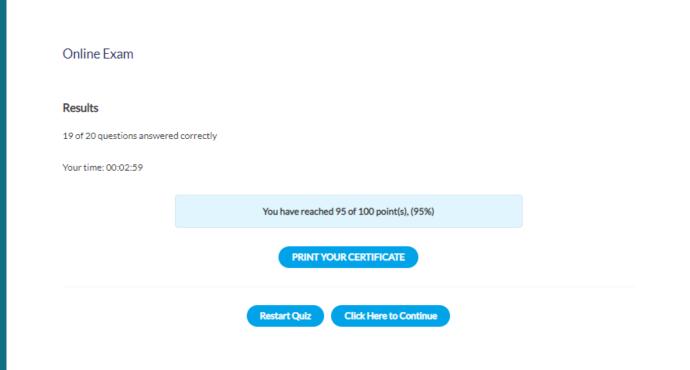

Back to Course

ED workshop part 2 by Jess Ng

After completed click "Mark Complete"

Click "Start Quiz"

After completed Quiz you can view the results

All agents are entitled for one time exam only

Go to "My Account"