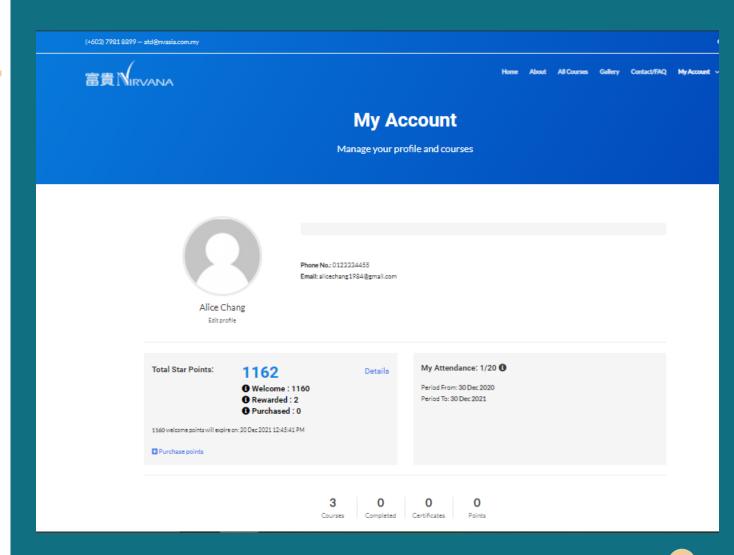

# Webpage for Learning Management System

After complete registration, it will login to "My Account" page

You can view your course that you have been registered and/or attended