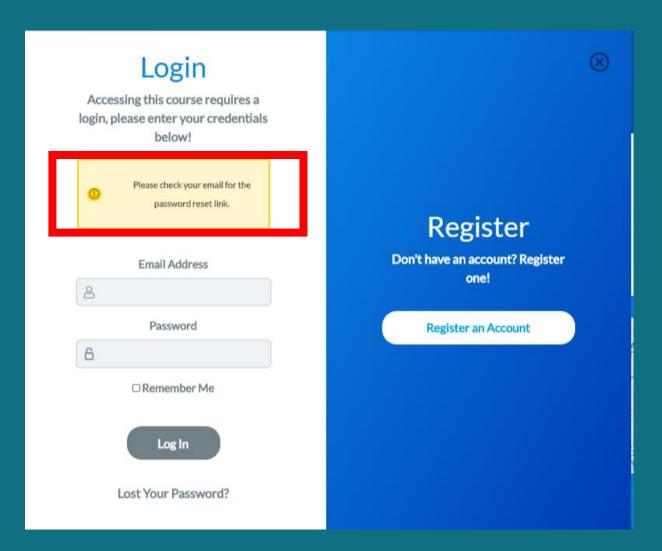

agement System





### Login page for Learning Management System

### Click "Register an Account"

Agents

**Others** 





### Login Page for Learning Management System

#### Agent's registration page

With agent code

DSD ranking:

Use Company registered number for NRIC



Copyright © 2021 Nins

Register

f 😑 🔞



### Login Page for Learning Management System

#### Other's registration page

Without agent code

Code with 9999

Prospect/Customer





# Webpage for Learning Management System

After complete registration, it will login to "My Account" page







You can view your course that you have been registered and/or attended





### Please click "Lost Your Password"





Kindly fill up your email and click "Get New Password"





# Please check your email that you have filled in





### Kindly click the link to reset your password



#### Nirvana Learning Management

Tue, Jun 9, 11:12 PM (10 hours ago)

Someone has requested a password reset for the following account: Site Name: Nirvana Learning Mana



Nirvana Learning Management < Ims@nirvana-asia-ltd.... 9:26 AM (0 minutes ago)





to me 🔻

Someone has requested a password reset for the following account:

Site Name: Nirvana Learning Management System

Username: alicechang1984@gmail.com

If this was a mistake, just ignore this email and nothing will happen.

To reset your password, visit the following address:







### 富貴NIRVANA

Enter your new password below.

New password

prb1p7\*T7QMLF\$eX

Strong

Hint: The password should be at least twelve characters long. To make it stronger, use upper and lower case