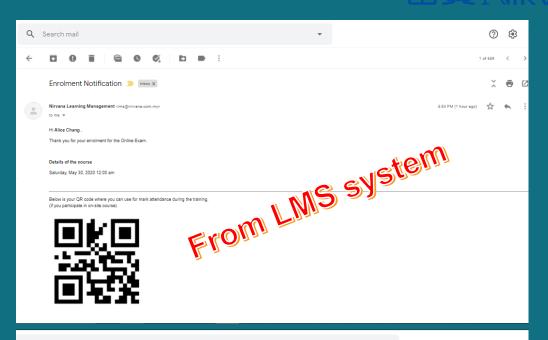

#### OP Cod

Your QR code for mark attendance during the training. (on-site course only)

### You will also received 2 email notification from:

LMS email notification

Webinarjam email notification

### QR code for offline training

The Webinar link for LIVE link