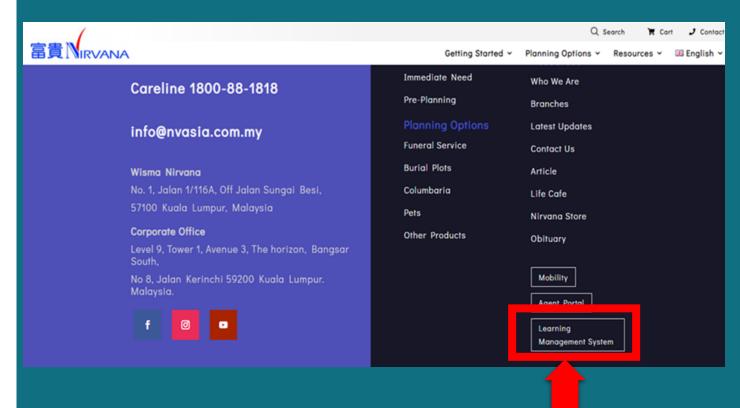

### Scroll down to the bottom of page and click the box

Learning Management System