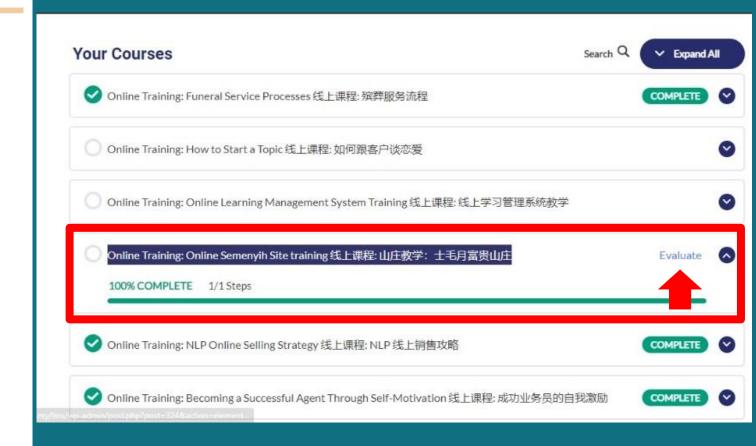

### Online Evaluation in Learning Management System

At Your Course, click "evaluate" shown in the completed course at the bottom

## Online Evaluation in Learning Management System