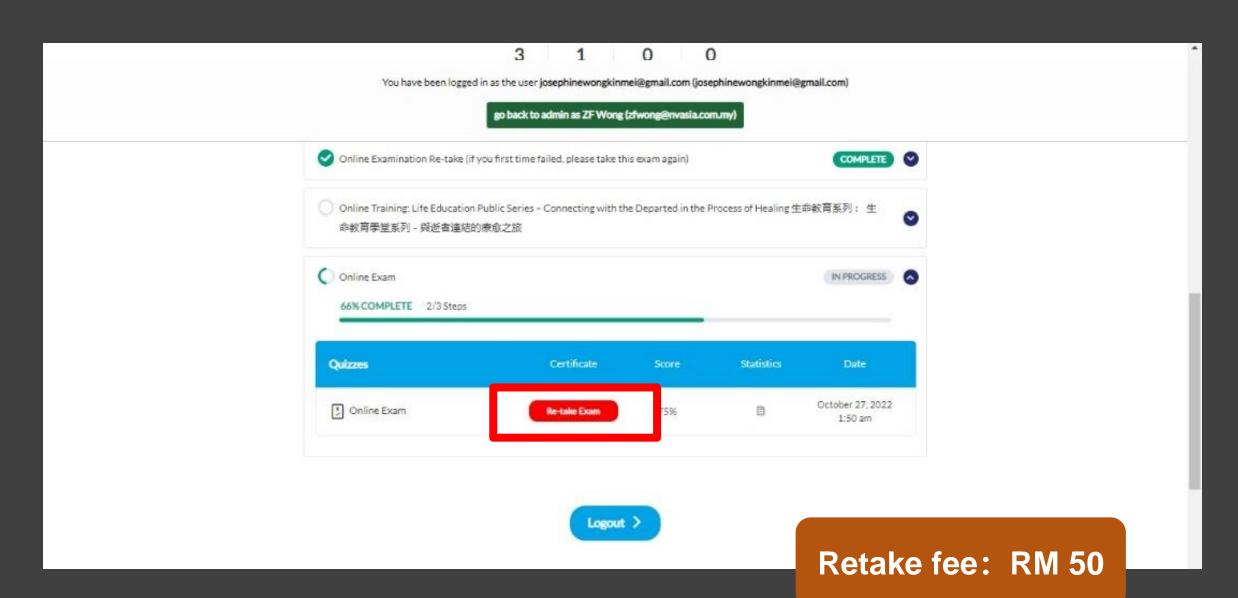

Click "Enrol Now" in Online Exam box

Online Exam includes
2 video of training
workshop

Must complete these 2 video to proceed the exam

- ED workshop part I

  by Speaker Tan Horng

  Han
- After completed click "Next Lesson"

Back to Course

ED workshop part 2 by Jess Ng

After completed click "Mark Complete"

Click "Start Quiz"

After completed Quiz you can view the results

All agents are entitled for one time exam only

Go to "My Account"