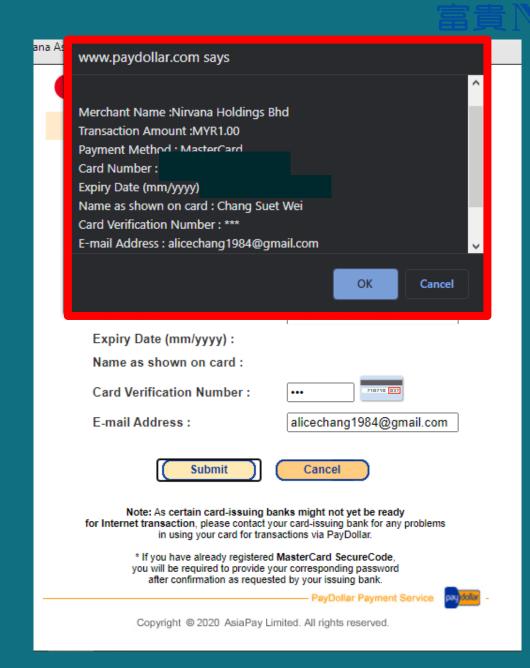

### Fill up the card details and click "submit"

#### Transaction Information

Merchant Name: Nirvana Holdings Bhd

Merchant Reference No.: 15-35487-1610440975

Transaction Amount: MYR 1.00

Transaction IP Address: 175.138.60.235

| Please fill in the card information: |            |  |  |  |  |
|--------------------------------------|------------|--|--|--|--|
| Card Number :                        |            |  |  |  |  |
| Expiry Date (mm/yyyy) :              | <b>v v</b> |  |  |  |  |
| Name as shown on card :              |            |  |  |  |  |
| Card Verification Number :           | 71070 023  |  |  |  |  |
| E-mail Address :                     |            |  |  |  |  |
|                                      |            |  |  |  |  |
| Submit                               | Cancel     |  |  |  |  |

## Course payment for Learning Management System

Double check the payment details and click "ok", then submit payment