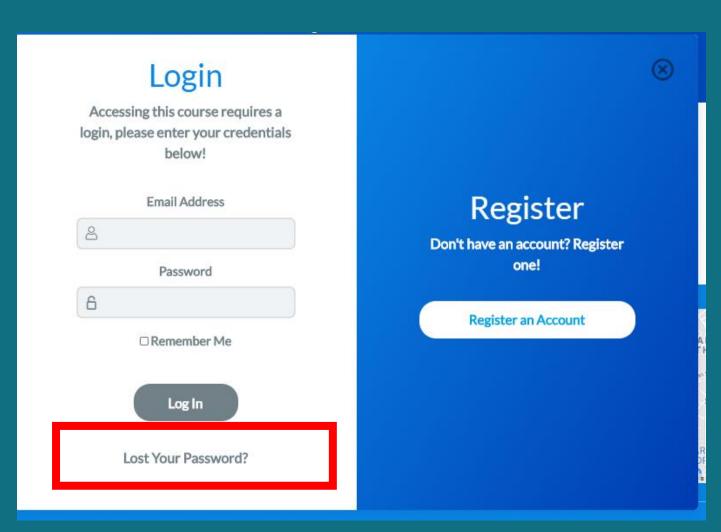

### Please click "Lost Your Password"

Kindly fill up your email and click "Get New Password"