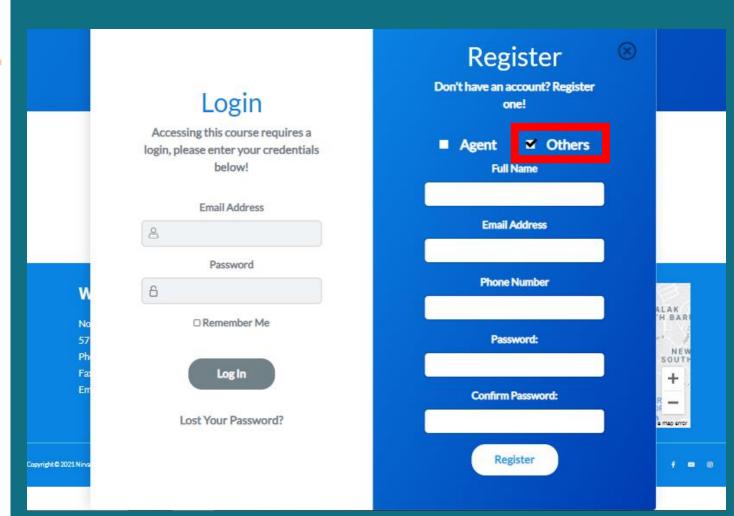

### Click "Register an Account"

Agents

**Others** 

#### Agent's registration page

With agent code

DSD ranking:

Use Company registered number for NRIC

Copyright © 2021 Nins

Register

f 😑 🔞

#### Other's registration page

Without agent code

Code with 9999

Prospect/Customer