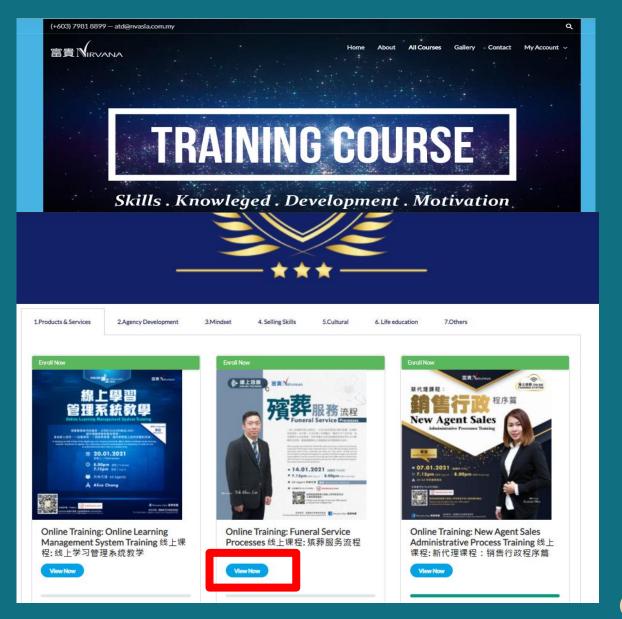

Look for your favorite course and click "View Now"

You will see your status is still "Not Enrolled"

Click Online payment or use Star point to enroll the course

Online Training: Funeral Service Processes 线上课程: 殡葬服务流程