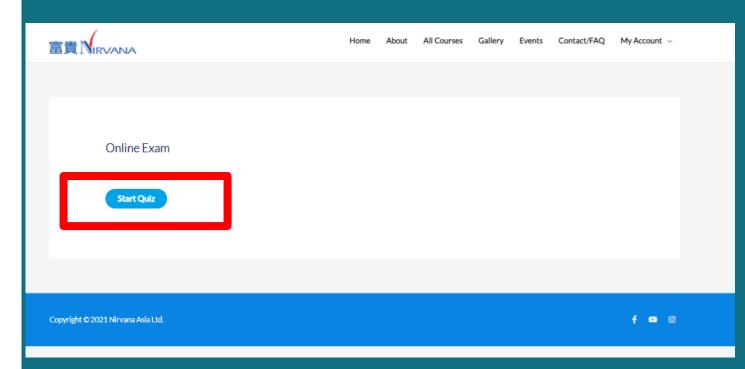

Back to Course

ED workshop part 2 by Jess Ng

After completed click "Mark Complete"

Click "Start Quiz"

After completed Quiz you can view the results

All agents are entitled for one time exam only

Go to "My Account"