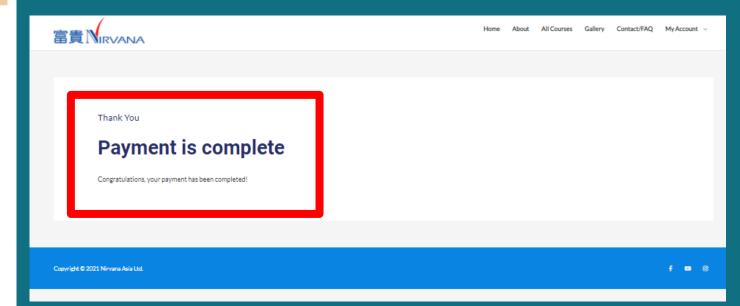

### Course payment for Learning Management System

### The page will show payment is complete