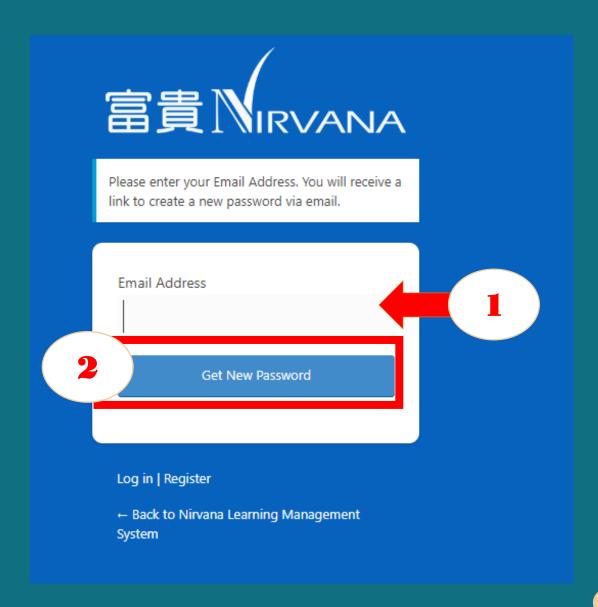

### Please click "Lost Your Password"

Kindly fill up your email and click "Get New Password"