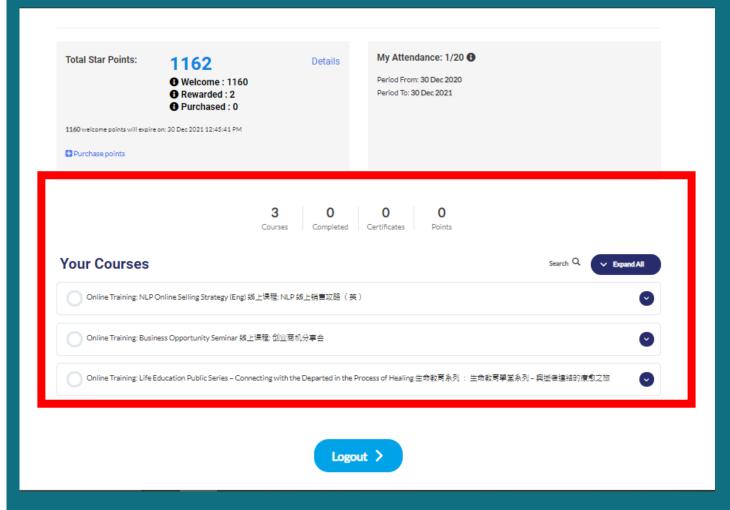

Click
"All Courses" or
"Training Courses"

#### The courses category by:

**Products & Services** 

**Agency Development** 

Mindset

Selling Skills

Cultural

Life Education

Others

Look for your favorite course and click "View Now"

You will see your status is still "Not Enrolled"

Click Online payment or use Star point to enroll the course

Online Training: Funeral Service Processes 线上课程: 殡葬服务流程