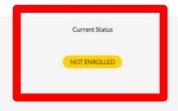

Look for your favorite course and click "View Now"

You will see your status is still "Not Enrolled"

Click Online payment or use Star point to enroll the course

MYR 10 Point 20

Dear valued Agents,

If you are interested to JOIN this online training, kindly purchase the course through online payment or star points redemption.