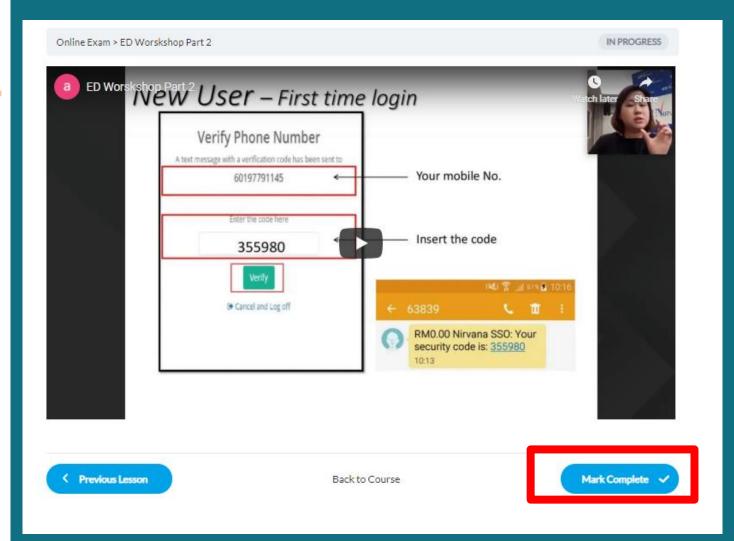

**✓** Go to "Main Page"

Online Exam includes
2 video of training
workshop

Must complete these 2 video to proceed the exam

- ED workshop part I

  by Speaker Tan Horng

  Han
- After completed click "Next Lesson"

Back to Course

ED workshop part 2 by Jess Ng

After completed click "Mark Complete"

Click "Start Quiz"

After completed Quiz you can view the results

All agents are entitled for one time exam only

Go to "My Account"