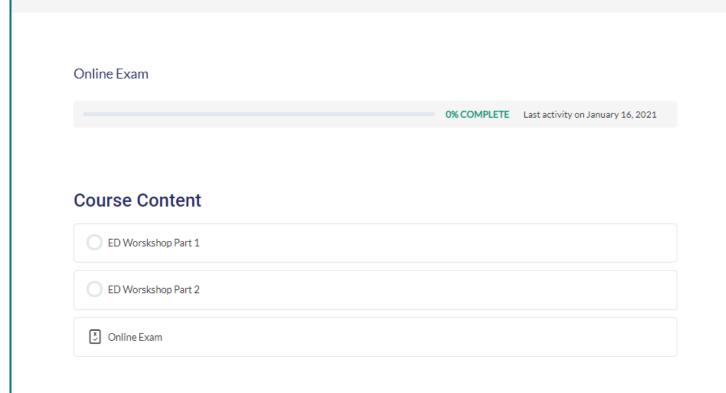

**✓** Go to "Main Page"

Online Exam includes
2 video of training
workshop

Must complete these 2 video to proceed the exam

- ED workshop part I

  by Speaker Tan Horng

  Han
- After completed click "Next Lesson"

Back to Course

ED workshop part 2 by Jess Ng

After completed click "Mark Complete"

Click "Start Quiz"

After completed Quiz you can view the results

All agents are entitled for one time exam only

Go to "My Account"