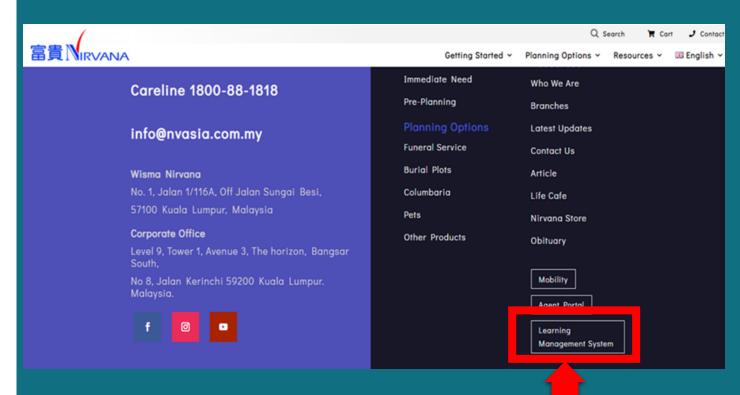

# Link Access to Learning Management System

## Scroll down to the bottom of page and click the box

Learning Management System