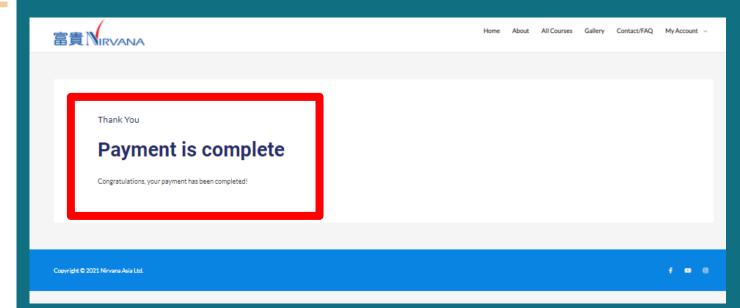

## Course payment for Learning Management System

### The page will show payment is complete