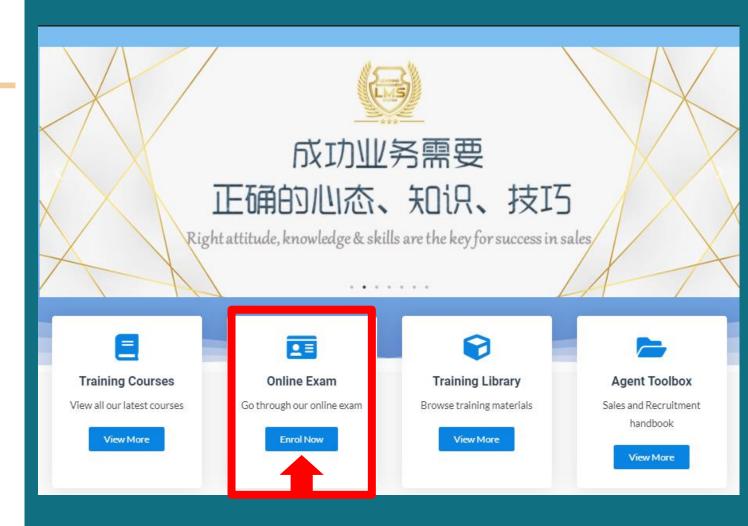

## Scroll down to the bottom of page and click the box

Learning Management System