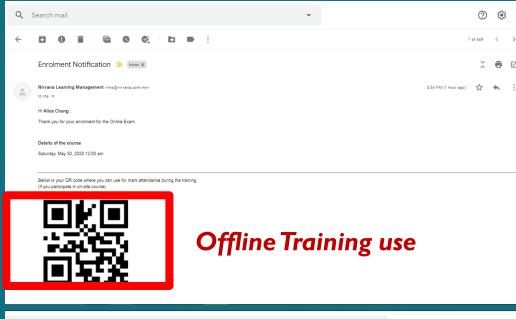

#### OP Cod

Your QR code for mark attendance during the training. (on-site course only)

### You will also received 2 email notification from:

LMS email notification

Webinarjam email notification

### QR code for offline training

The Webinar link for LIVE link