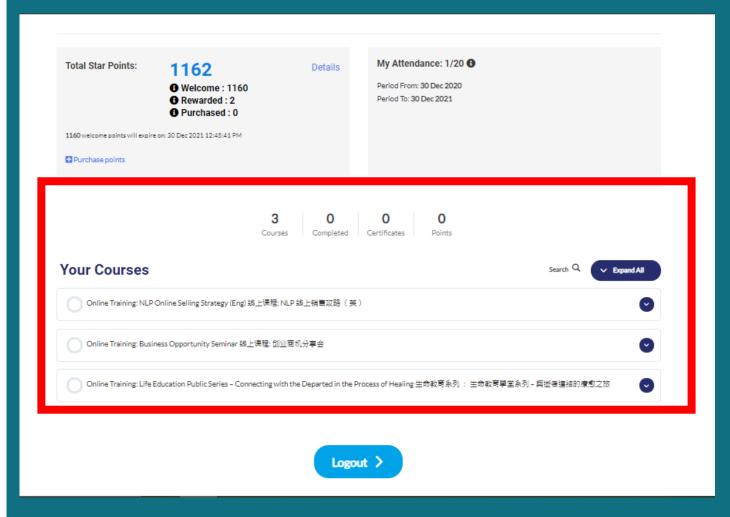

### Webpage for Learning Management System

Step 1 : Click "All courses" at the top

Step 2: Go to the training course you had been attended

Step 3: Click "View Now"