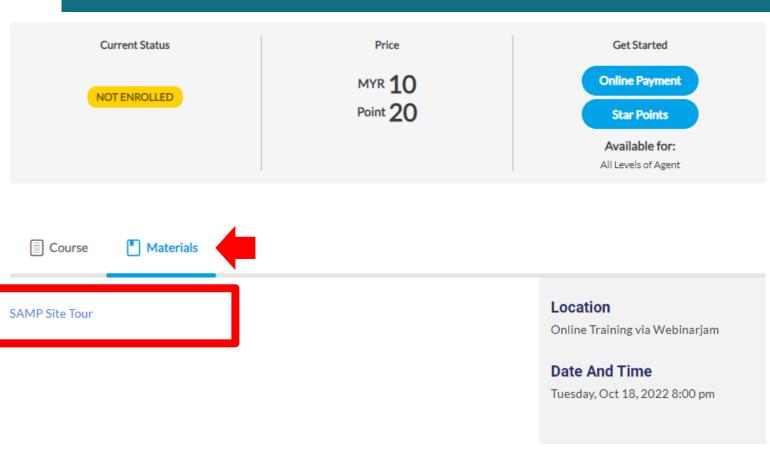

### Training Materials Learning Management System

Only selected materials will be uploaded to the system

### Training Library