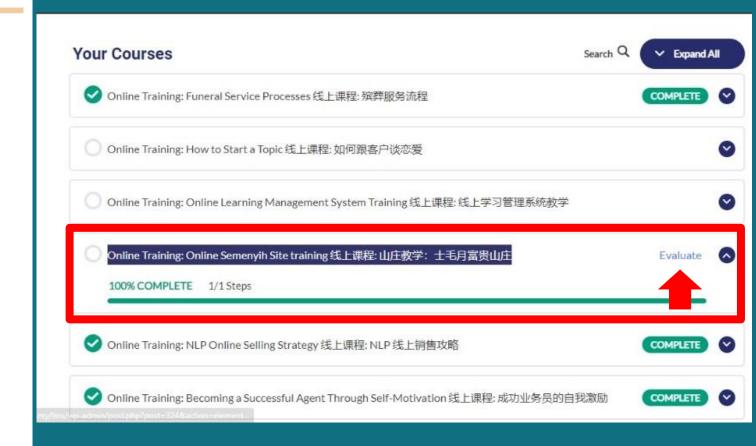

### Online Evaluation in Learning Management System

At Your Course, click "evaluate" shown in the completed course at the bottom