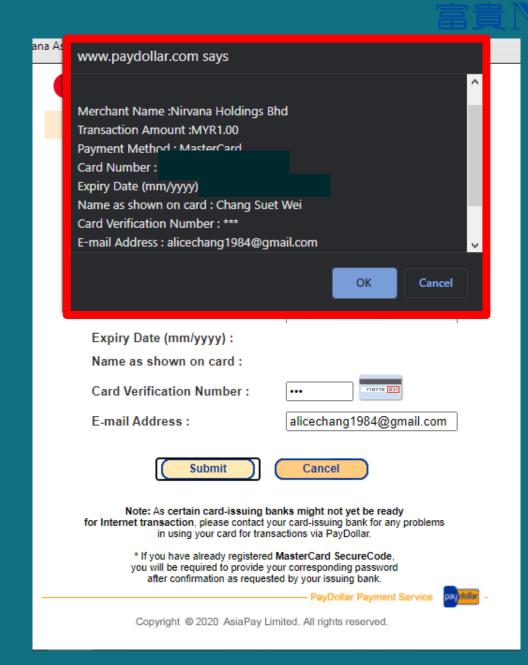

# Course payment for Learning Management System

### Fill up the card details and click "submit"

#### Transaction Information

Merchant Name: Nirvana Holdings Bhd

Merchant Reference No.: 15-35487-1610440975

Transaction Amount: MYR 1.00

Transaction IP Address: 175.138.60.235

| Please fill in the card information: |            |  |  |  |
|--------------------------------------|------------|--|--|--|
| Card Number :                        |            |  |  |  |
| Expiry Date (mm/yyyy) :              | <b>v v</b> |  |  |  |
| Name as shown on card :              |            |  |  |  |
| Card Verification Number :           | 71873 873  |  |  |  |
| E-mail Address :                     |            |  |  |  |
|                                      |            |  |  |  |
| Submit                               | Cancel     |  |  |  |

Note: As certain card-issuing banks might not yet be ready for Internet transaction, please contact your card-issuing bank for any problems in using your card for transactions via PayDollar.

> \* If you have already registered MasterCard SecureCode, you will be required to provide your corresponding password after confirmation as requested by your issuing bank.

> > PayDollar Payment Service

Copyright @ 2020 AsiaPay Limited. All rights reserved.

# Course payment for Learning Management System

Double check the payment details and click "ok", then submit payment