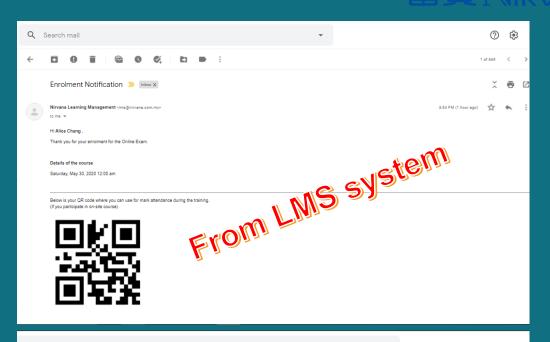

#### OP Cod

Your QR code for mark attendance during the training. (on-site course only)

### You will also received 2 email notification from:

LMS email notification

Webinarjam email notification

### QR code for offline training

The Webinar link for LIVE link