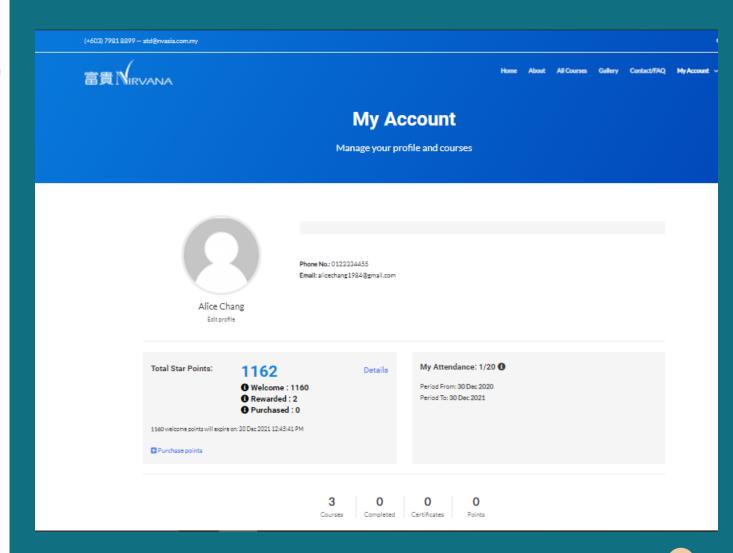

# Webpage for Learning Management System

After complete registration, it will login to "My Account" page

You can view your course that you have been registered and/or attended