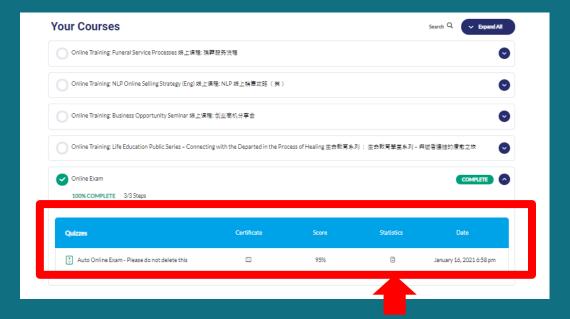

Back to Course

ED workshop part 2 by Jess Ng

After completed click "Mark Complete"

Click "Start Quiz"

After completed Quiz you can view the results

All agents are entitled for one time exam only

Go to "My Account"