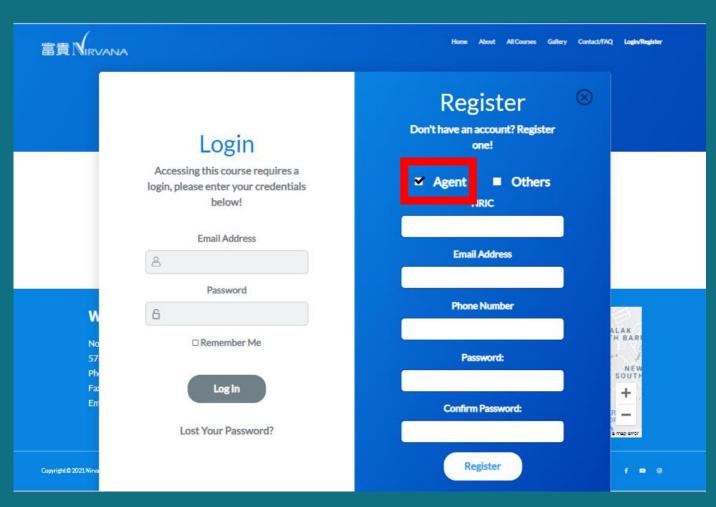

### Click "Register an Account"

Agents

**Others** 

#### Agent's registration page

With agent code

DSD ranking:

Use Company registered number for NRIC