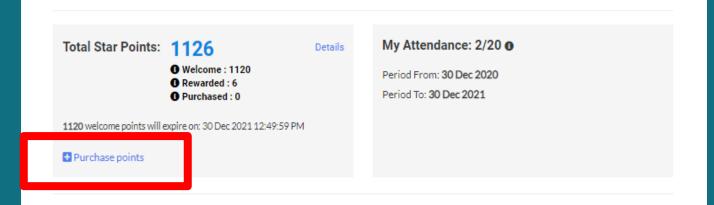

# What is star point? Learning Management System

- Sign up star point

  Get Free 1,200 point for all sign up
  agents (include existing agent)
- Training course star point

  Basic 20 points for each course or RM 10

  training fees
- Training attendance Reward point

  Get 2 points after you complete the course
- Training Evaluation Reward point

  Get 2 points when you complete the course
  evaluation

<sup>\*\*</sup>The evaluation in system only valid within 24hours

### Purchase Star Point Learning Management System

Top up your star point