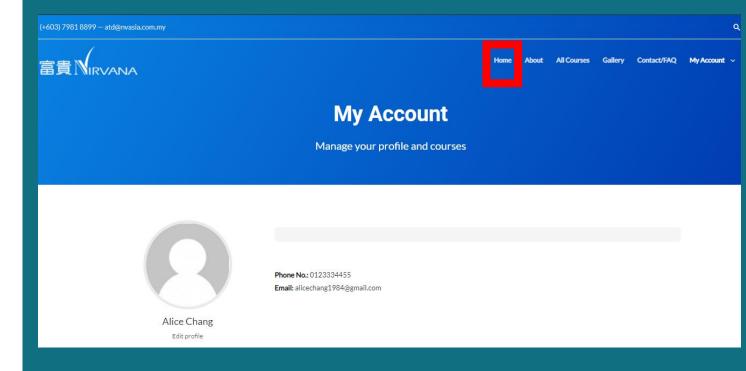

# Webpage for Learning Management System

After complete registration, it will login to "My Account" page

You can view your course that you have been registered and/or attended

# Click "Home" button to go to the main page

You can view the monthly schedule from main page

| SATURDAY                                                                                                                               | FRIDAY                                                                                                                                      | THURSDAY                                                                                                                                 | WEDNESDAY                                                                                   | TUESDAY                                                                                               | MONDAY                                                                            | SUNDAY |
|----------------------------------------------------------------------------------------------------------------------------------------|---------------------------------------------------------------------------------------------------------------------------------------------|------------------------------------------------------------------------------------------------------------------------------------------|---------------------------------------------------------------------------------------------|-------------------------------------------------------------------------------------------------------|-----------------------------------------------------------------------------------|--------|
|                                                                                                                                        | 4<br>Online Training: 被照明规则<br>限时文章 Funeral Special<br>Terms and Goldelines                                                                 | 3<br>Ordina Training: 部兵心北京<br>別: 地域開発の中部(他元<br>3、電影開発的は同時期<br>記述者 a service mindest<br>culture service 2 stage for<br>scooliert service | 2                                                                                           | 3                                                                                                     | 31                                                                                | - 20   |
| 1                                                                                                                                      | 11 Online Training: 6HCHR   FF - 68KHT2HHR & claw   Agent Salas Administrative   Process Training                                           | Ordina Training 出班和車:<br>知道用頭相近距向計画<br>Shah Alam Site training<br>Ordina Training 出班和車:<br>可可用面面面面面面面面面面面面面面面面面面面面面面面面面面面面面面面面面面面        | 9<br>Online Training 组织包括 —<br>—化一大河 二甲内间式<br>Agenty Development = 141<br>Is Greater than 2 | ,5                                                                                                    | 7                                                                                 | ۰      |
| Online Training 生食物質的<br>食品剂一等的工程企業<br>Ufe Obusetion Public<br>Series - A Discussion on<br>Ufe & Oseft From the<br>Wandering Swordsman | 18 Online Training 以正形学:<br>原形立立形 Online Nirvana<br>2. Site training Online Training 证明真多明<br>中国用纸版 Wineley Trust<br>by Handling Sajactions | 17                                                                                                                                       | 16                                                                                          | Online Training: 可求時間<br>(7)为次學學的問題 The Edd<br>5 the Fearless — Subding A<br>Passionate Business Team | 14<br>Online Training SD 伊利亚<br>阿一打开路(北京SD2)(1<br>SD Training Step to<br>Director | 13     |
| 2                                                                                                                                      | 2                                                                                                                                           | 24                                                                                                                                       | 23                                                                                          | 22                                                                                                    | 21                                                                                | 20     |
|                                                                                                                                        |                                                                                                                                             | 1.                                                                                                                                       | 30                                                                                          | 29                                                                                                    | 28                                                                                | 27     |