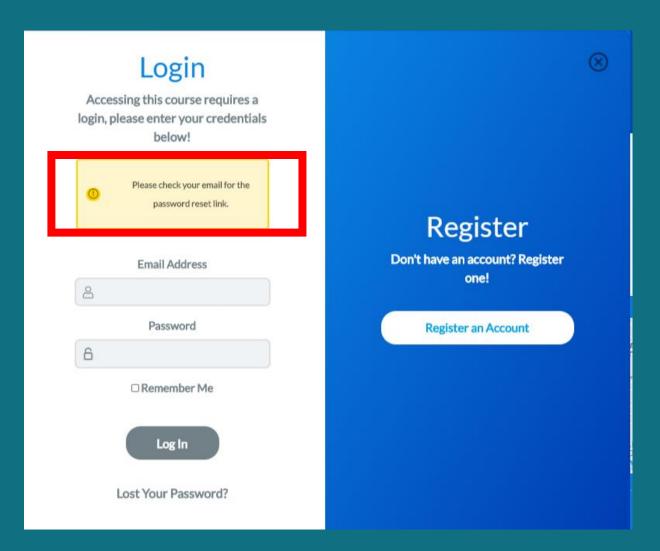

### Please click "Lost Your Password"

Kindly fill up your email and click "Get New Password"