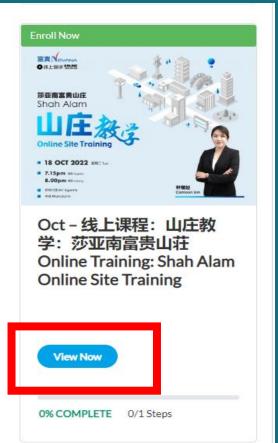

Step 1 : Click "All courses" at the top

Step 2: Go to the training course you had been attended

Step 3: Click "View Now"